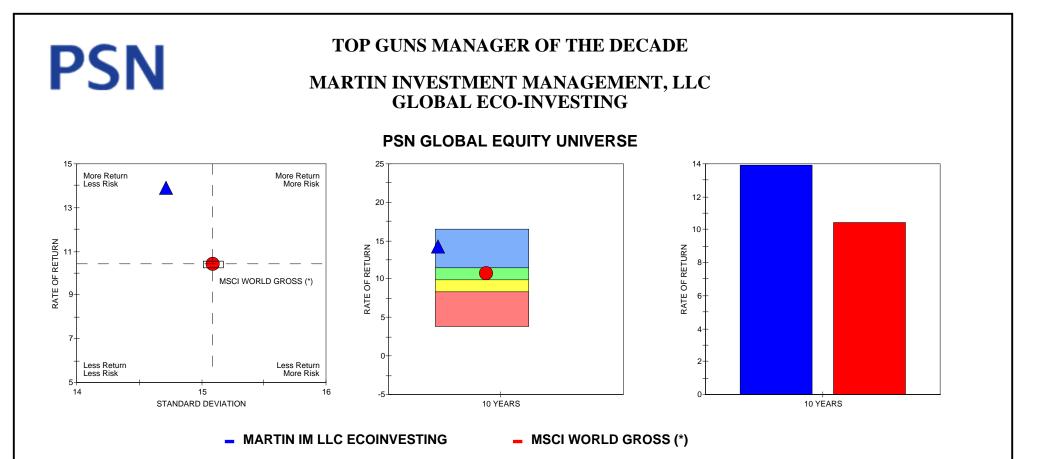

Criteria: The PSN universes were created using the information collected through the PSN investment manager questionnaire and use only gross of fee returns. Mutual fund and commingled fund products are not included in the universe. PSN Top Guns investment managers must claim that they are GIPS compliant. Products must have an r-squared of 0.80 or greater relative to the style benchmark for the ten-year period ending DECEMBER 31, 2020. Moreover, products must have returns greater than the style benchmark for the ten-year period ending DECEMBER 31, 2020 and also standard deviation less than the style benchmark for the ten-year period ending DECEMBER 31, 2020. At this point, the top ten performers for the latest ten-year period ending DECEMBER 31, 2020 become the PSN Top Guns Manager of the Decade.

(\*) Style Benchmark The PSN Global Equity universe is comprised of 306 firms and 632 products