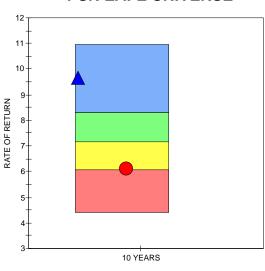

#### MARTIN IM LLC TORTUECAPITAL

MSCI EAFE GROSS (\*)

Criteria: The PSN universes were created using the information collected through the PSN investment manager questionnaire and use only gross of fee returns. Mutual fund and commingled fund products are not included in the universe. PSN Top Guns investment managers must claim that they are GIPS compliant. Products must have an r-squared of 0.80 or greater relative to the style benchmark for the ten-year period ending DECEMBER 31, 2020. Moreover, products must have returns greater than the style benchmark for the ten-year period ending DECEMBER 31, 2020 and also standard deviation less than the style benchmark for the ten-year period ending DECEMBER 31, 2020 become the PSN Top Guns Manager of the Decade.

(\*) Style Benchmark

The PSN EAFE universe is comprised of 158 firms and 268 products