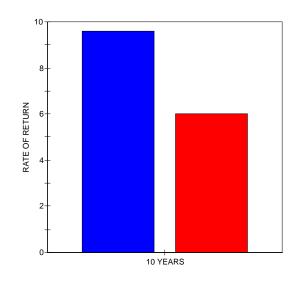

#### MARTIN IM LLC TORTUECAPITAL

MSCI EAFE GROSS (\*)

Criteria: The PSN universes were created using the information collected through the PSN investment manager questionnaire and use only gross of fee returns. Mutual fund and commingled fund products are not included in the universe. PSN Top Guns investment managers must claim that they are GIPS compliant. Products must have an r-squared of 0.80 or greater relative to the style benchmark for the ten-year period ending DECEMBER 31, 2020. Moreover, products must have returns greater than the style benchmark for the ten-year period ending DECEMBER 31, 2020 and also standard deviation less than the style benchmark for the ten-year period ending DECEMBER 31, 2020 become the PSN Top Guns Manager of the Decade.

(\*) Style Benchmark

The PSN EAFE universe is comprised of 158 firms and 268 products