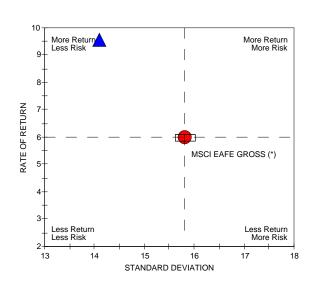

#### MARTIN IM LLC TORTUECAPITAL

MSCI EAFE GROSS (\*)

Criteria: The PSN universes were created using the information collected through the PSN investment manager questionnaire and use only gross of fee returns. Mutual fund and commingled fund products are not included in the universe. PSN Top Guns investment managers must claim that they are GIPS compliant. Products must have an r-squared of 0.80 or greater relative to the style benchmark for the ten-year period ending DECEMBER 31, 2020. Moreover, products must have returns greater than the style benchmark for the ten-year period ending DECEMBER 31, 2020 and also standard deviation less than the style benchmark for the ten-year period ending DECEMBER 31, 2020 become the PSN Top Guns Manager of the Decade.

(\*) Style Benchmark

The PSN EAFE universe is comprised of 158 firms and 268 products