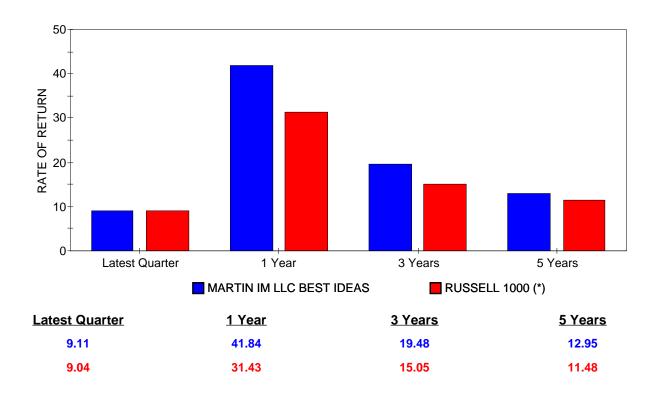

## MARTIN INVESTMENT MANAGEMENT, LLC BEST IDEAS GROWTH W VALUE DISCIPLINE

Criteria: The PSN universes were created using the information collected through the PSN investment manager questionnaire and use only gross of fee returns. Mutual fund and commingled fund products are not included in the universe. PSN Top Guns investment managers must claim that they are GIPS compliant. Top ten performers for the latest one-year period become 2 STAR TOP GUNS.