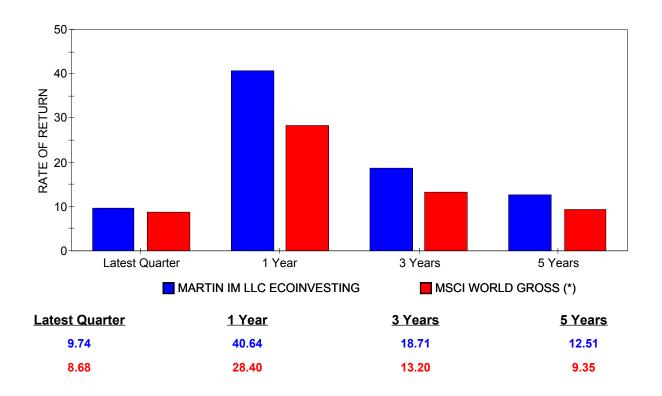

## MARTIN INVESTMENT MANAGEMENT, LLC GLOBAL ECO-INVESTING

Criteria: The PSN universes were created using the information collected through the PSN investment manager questionnaire and use only gross of fee returns. Mutual fund and commingled fund products are not included in the universe. PSN Top Guns investment managers must claim that they are GIPS compliant. Products must have an r-squared of 0.80 or greater relative to the style benchmark for the five- year period ending December 31, 2019. Moreover, products must have returns greater than the style benchmark for the three latest three-year rolling periods ending December 31, 2019. Products are then selected which have a standard deviation for the five-year period equal or less than the median standard deviation for the peer group. The top ten information ratios for the latest five-year period become the 6 STAR TOP GUNS.