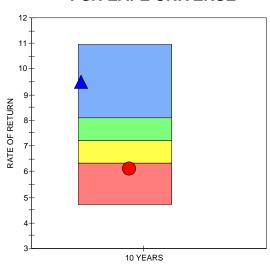

#### MARTIN IM LLC TORTUECAPITAL

MSCI EAFE GROSS (\*)

Criteria: The PSN universes were created using the information collected through the PSN investment manager questionnaire and use only gross of fee returns. Mutual fund and commingled fund products are not included in the universe. PSN Top Guns investment managers must claim that they are GIPS compliant. Products must have an r-squared of 0.80 or greater relative to the style benchmark for the ten-year period ending DECEMBER 31, 2019. Moreover, products must have returns greater than the style benchmark for the ten-year period ending DECEMBER 31, 2019 and also standard deviation less than the style benchmark for the ten-year period ending DECEMBER 31, 2019. At this point, the top ten performers for the latest ten-year period ending DECEMBER 31, 2019 become the PSN Top Guns Manager of the Decade.