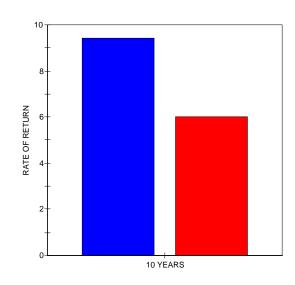

#### MARTIN IM LLC TORTUECAPITAL

MSCI EAFE GROSS (\*)

Criteria: The PSN universes were created using the information collected through the PSN investment manager questionnaire and use only gross of fee returns. Mutual fund and commingled fund products are not included in the universe. PSN Top Guns investment managers must claim that they are GIPS compliant. Products must have an r-squared of 0.80 or greater relative to the style benchmark for the ten-year period ending DECEMBER 31, 2019. Moreover, products must have returns greater than the style benchmark for the ten-year period ending DECEMBER 31, 2019 and also standard deviation less than the style benchmark for the ten-year period ending DECEMBER 31, 2019. At this point, the top ten performers for the latest ten-year period ending DECEMBER 31, 2019 become the PSN Top Guns Manager of the Decade.