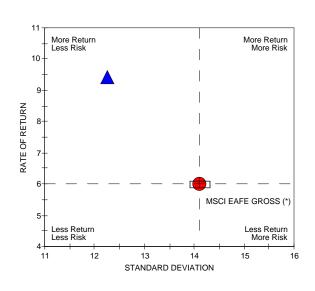

#### MARTIN IM LLC TORTUECAPITAL

MSCI EAFE GROSS (\*)

Criteria: The PSN universes were created using the information collected through the PSN investment manager questionnaire and use only gross of fee returns. Mutual fund and commingled fund products are not included in the universe. PSN Top Guns investment managers must claim that they are GIPS compliant. Products must have an r-squared of 0.80 or greater relative to the style benchmark for the ten-year period ending DECEMBER 31, 2019. Moreover, products must have returns greater than the style benchmark for the ten-year period ending DECEMBER 31, 2019 and also standard deviation less than the style benchmark for the ten-year period ending DECEMBER 31, 2019. At this point, the top ten performers for the latest ten-year period ending DECEMBER 31, 2019 become the PSN Top Guns Manager of the Decade.

(\*) Style Benchmark

The PSN EAFE universe is comprised of 156 firms and 267 products