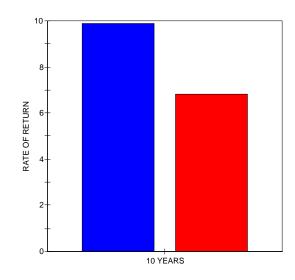

### MARTIN IM LLC TORTUECAPITAL

MSCI EAFE GROSS (\*)

Criteria: The PSN universes were created using the information collected through the PSN investment manager questionnaire and use only gross of fee returns. Mutual fund and commingled fund products are not included in the universe. PSN Top Guns investment managers must claim that they are GIPS compliant. Products must have an R-Squared of 0.80 or greater relative to the style benchmark for the ten year period ending DECEMBER 31, 2018. Moreover, products must have returns greater than the style benchmark for the ten year period ending DECEMBER 31, 2018 and also Standard Deviation less than the style benchmark for the ten year period ending DECEMBER 31, 2018 become the PSN Top Guns Manager of the Decade.