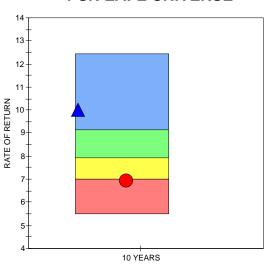

### MARTIN IM LLC TORTUECAPITAL

MSCI EAFE GROSS (\*)

Criteria: The PSN universes were created using the information collected through the PSN investment manager questionnaire and use only gross of fee returns. Mutual fund and commingled fund products are not included in the universe. PSN Top Guns investment managers must claim that they are GIPS compliant. Products must have an R-Squared of 0.80 or greater relative to the style benchmark for the ten year period ending DECEMBER 31, 2018. Moreover, products must have returns greater than the style benchmark for the ten year period ending DECEMBER 31, 2018 and also Standard Deviation less than the style benchmark for the ten year period ending DECEMBER 31, 2018 become the PSN Top Guns Manager of the Decade.