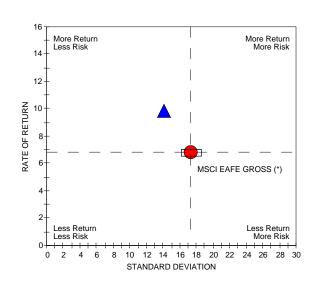

### MARTIN IM LLC TORTUECAPITAL

MSCI EAFE GROSS (\*)

Criteria: The PSN universes were created using the information collected through the PSN investment manager questionnaire and use only gross of fee returns. Mutual fund and commingled fund products are not included in the universe. PSN Top Guns investment managers must claim that they are GIPS compliant. Products must have an R-Squared of 0.80 or greater relative to the style benchmark for the ten year period ending DECEMBER 31, 2018. Moreover, products must have returns greater than the style benchmark for the ten year period ending DECEMBER 31, 2018 and also Standard Deviation less than the style benchmark for the ten year period ending DECEMBER 31, 2018 become the PSN Top Guns Manager of the Decade.