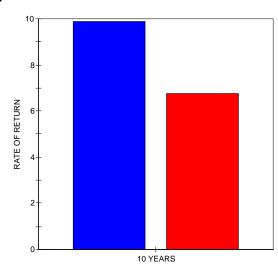

### **PSN INTERNATIONAL EQUITY UNIVERSE**

#### MARTIN IM LLC TORTUECAPITAL

MSCI WORLD EX US GROSS (\*)

Criteria: The PSN universes were created using the information collected through the PSN investment manager questionnaire and use only gross of fee returns. Mutual fund and commingled fund products are not included in the universe. PSN Top Guns investment managers must claim that they are GIPS compliant. Products must have an R-Squared of 0.80 or greater relative to the style benchmark for the ten year period ending DECEMBER 31, 2018. Moreover, products must have returns greater than the style benchmark for the ten year period ending DECEMBER 31, 2018 and also Standard Deviation less than the style benchmark for the ten year period ending DECEMBER 31, 2018 become the PSN Top Guns Manager of the Decade.