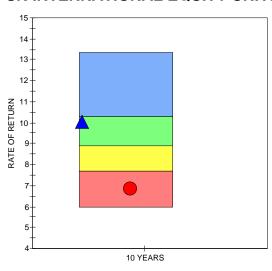

### **PSN INTERNATIONAL EQUITY UNIVERSE**

#### MARTIN IM LLC TORTUECAPITAL

MSCI WORLD EX US GROSS (\*)

Criteria: The PSN universes were created using the information collected through the PSN investment manager questionnaire and use only gross of fee returns. Mutual fund and commingled fund products are not included in the universe. PSN Top Guns investment managers must claim that they are GIPS compliant. Products must have an R-Squared of 0.80 or greater relative to the style benchmark for the ten year period ending DECEMBER 31, 2018. Moreover, products must have returns greater than the style benchmark for the ten year period ending DECEMBER 31, 2018 and also Standard Deviation less than the style benchmark for the ten year period ending DECEMBER 31, 2018 become the PSN Top Guns Manager of the Decade.