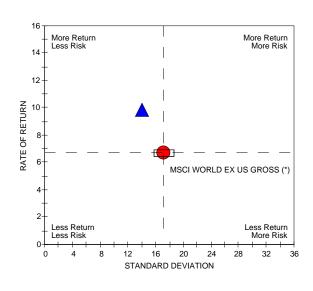

### **PSN INTERNATIONAL EQUITY UNIVERSE**

#### MARTIN IM LLC TORTUECAPITAL

MSCI WORLD EX US GROSS (\*)

Criteria: The PSN universes were created using the information collected through the PSN investment manager questionnaire and use only gross of fee returns. Mutual fund and commingled fund products are not included in the universe. PSN Top Guns investment managers must claim that they are GIPS compliant. Products must have an R-Squared of 0.80 or greater relative to the style benchmark for the ten year period ending DECEMBER 31, 2018. Moreover, products must have returns greater than the style benchmark for the ten year period ending DECEMBER 31, 2018 and also Standard Deviation less than the style benchmark for the ten year period ending DECEMBER 31, 2018 become the PSN Top Guns Manager of the Decade.

#### (\*) Style Benchmark

The PSN International Equity universe is comprised of 304 firms and 985 products