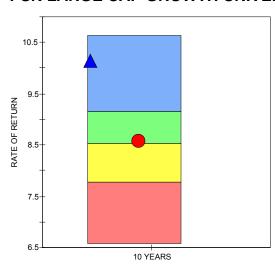

#### **PSN LARGE CAP GROWTH UNIVERSE**

### MARTIN IM LLC BEST IDEAS

## RUSSELL 1000 GROWTH (\*)

Criteria: The PSN universes were created using the information collected through the PSN investment manager questionnaire and use only gross of fee returns. Mutual fund and commingled fund products are not included in the universe. PSN Top Guns investment managers must claim that they are GIPS compliant. Products must have an R-Squared of 0.80 or greater relative to the style benchmark for the ten year period ending DECEMBER 31, 2015. Moreover, products must have returns greater than the style benchmark for the ten year period ending DECEMBER 31, 2015 and also Standard Deviation less than the style benchmark for the ten year period ending DECEMBER 31, 2015 become the PSN Top Guns Manager of the Decade.