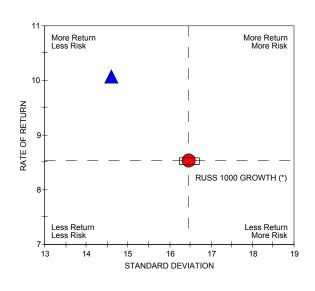

#### **PSN LARGE CAP GROWTH UNIVERSE**

### MARTIN IM LLC BEST IDEAS

## RUSSELL 1000 GROWTH (\*)

Criteria: The PSN universes were created using the information collected through the PSN investment manager questionnaire and use only gross of fee returns. Mutual fund and commingled fund products are not included in the universe. PSN Top Guns investment managers must claim that they are GIPS compliant. Products must have an R-Squared of 0.80 or greater relative to the style benchmark for the ten year period ending DECEMBER 31, 2015. Moreover, products must have returns greater than the style benchmark for the ten year period ending DECEMBER 31, 2015 and also Standard Deviation less than the style benchmark for the ten year period ending DECEMBER 31, 2015 become the PSN Top Guns Manager of the Decade.

#### (\*) Style Benchmark

The PSN Large Cap Growth universe is comprised of 227 firms and 319 products