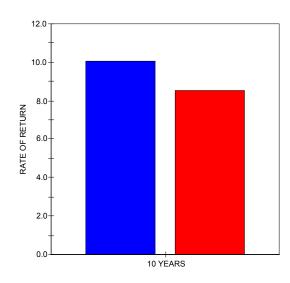

#### **PSN LARGE CAP GROWTH UNIVERSE**

### MARTIN IM LLC BEST IDEAS

## RUSSELL 1000 GROWTH (\*)

Criteria: The PSN universes were created using the information collected through the PSN investment manager questionnaire and use only gross of fee returns. Mutual fund and commingled fund products are not included in the universe. PSN Top Guns investment managers must claim that they are GIPS compliant. Products must have an R-Squared of 0.80 or greater relative to the style benchmark for the ten year period ending DECEMBER 31, 2015. Moreover, products must have returns greater than the style benchmark for the ten year period ending DECEMBER 31, 2015 and also Standard Deviation less than the style benchmark for the ten year period ending DECEMBER 31, 2015 become the PSN Top Guns Manager of the Decade.