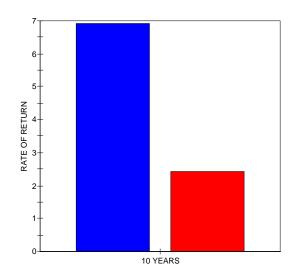

#### **PSN EAFE UNIVERSE**

#### MARTIN IM LLC TORTUECAPITAL

MSCI EAFE GROSS (\*)

Criteria: The PSN universes were created using the information collected through the PSN investment manager questionnaire and use only gross of fee returns. Mutual fund and commingled fund products are not included in the universe. PSN Top Guns investment managers must claim that they are GIPS compliant. Products must have an R-Squared of 0.80 or greater relative to the style benchmark for the ten year period ending DECEMBER 31, 2017. Moreover, products must have returns greater than the style benchmark for the ten year period ending DECEMBER 31, 2017 and also Standard Deviation less than the style benchmark for the ten year period ending DECEMBER 31, 2017 become the PSN Top Guns Manager of the Decade.