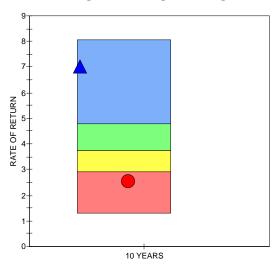

#### **PSN EAFE UNIVERSE**

#### MARTIN IM LLC TORTUECAPITAL

MSCI EAFE GROSS (\*)

Criteria: The PSN universes were created using the information collected through the PSN investment manager questionnaire and use only gross of fee returns. Mutual fund and commingled fund products are not included in the universe. PSN Top Guns investment managers must claim that they are GIPS compliant. Products must have an R-Squared of 0.80 or greater relative to the style benchmark for the ten year period ending DECEMBER 31, 2017. Moreover, products must have returns greater than the style benchmark for the ten year period ending DECEMBER 31, 2017 and also Standard Deviation less than the style benchmark for the ten year period ending DECEMBER 31, 2017 become the PSN Top Guns Manager of the Decade.