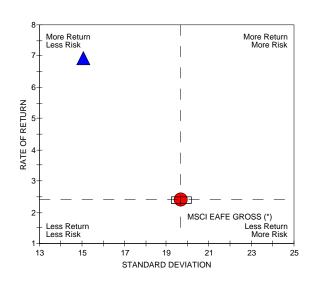

#### **PSN EAFE UNIVERSE**

#### MARTIN IM LLC TORTUECAPITAL

MSCI EAFE GROSS (\*)

Criteria: The PSN universes were created using the information collected through the PSN investment manager questionnaire and use only gross of fee returns. Mutual fund and commingled fund products are not included in the universe. PSN Top Guns investment managers must claim that they are GIPS compliant. Products must have an R-Squared of 0.80 or greater relative to the style benchmark for the ten year period ending DECEMBER 31, 2017. Moreover, products must have returns greater than the style benchmark for the ten year period ending DECEMBER 31, 2017 and also Standard Deviation less than the style benchmark for the ten year period ending DECEMBER 31, 2017 become the PSN Top Guns Manager of the Decade.

#### (\*) Style Benchmark

The PSN EAFE universe is comprised of 167 firms and 283 products