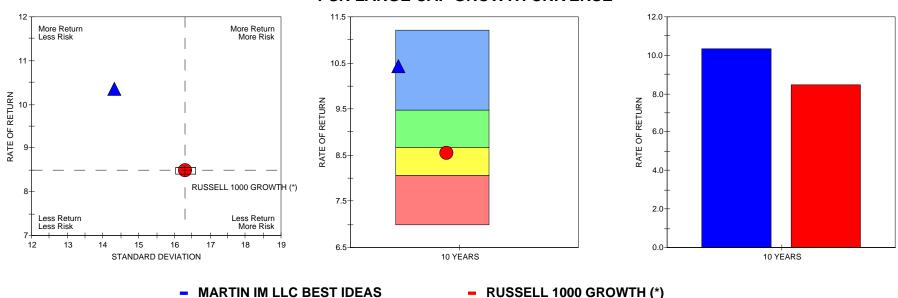

## MARTIN INVESTMENT MANAGEMENT, LLC BEST IDEAS GROWTH WITH VALUE

**PSN LARGE CAP GROWTH UNIVERSE** 

Criteria: The PSN universes were created using the information collected through the PSN investment manager questionnaire and use only gross of fee returns. Mutual fund and commingled fund products are not included in the universe. PSN Top Guns investment managers must claim that they are GIPS compliant. Products must have an R-Squared of 0.80 or greater relative to the style benchmark for the ten year period ending DECEMBER 31, 2014. Moreover, products must have returns greater than the style benchmark for the ten year period ending DECEMBER 31, 2014 and also Standard Deviation less than the style benchmark for the ten year period ending DECEMBER 31, 2014. At this point, the top ten performers for the latest 10 year period ending DECEMBER 31, 2014 become the PSN Top Guns Manager of the Decade.

## (\*) Style Benchmark The PSN Large Cap Growth universe is comprised of 227 firms and 324 products

PSN